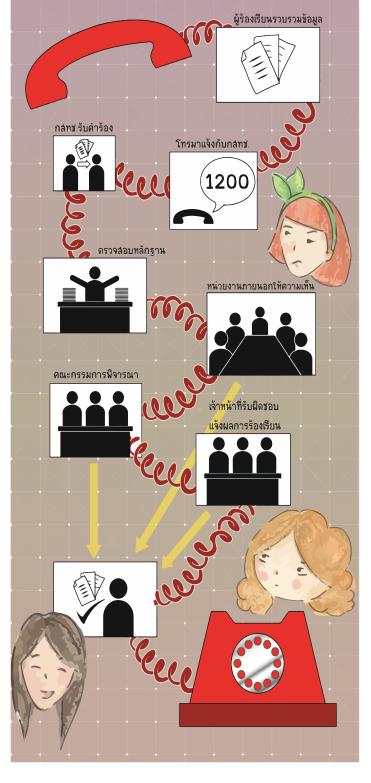

### ร้องเรียนเกี่ยวกับ การใช้แกบพื้นที่ข้อความเกิน 1 ใน 8 ของหน้าจอ

ถ้าพบเจอเหตุการณ์ใช้แถบพื้นที่ข้อความเกิน 1 ใน 8
ของหน้าจอ สามารถร้องเรียนได้ที่
ลำนักงาน กล่าช.

โทร 1200

Office Of The National Broadcasting and Telecommunications Commission

### **สำนักคุ้มครองผู้บริโภค** ในกิจการกระจายเสียงและโทรทัศน์

Broadcasting Consumer

Protection Bureau

website: http://bcp.nbtc.go.th/ email: 1200@nbtc.go.th //www.facebook.com/con.rights/