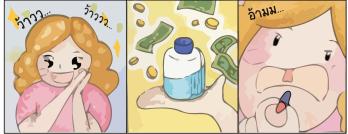

กิดความเสียหายต่อบุคคล











### ร้องเรียนเกี่ยวกับ การใช้แกบพื้นที่ข้อความเกิน 1 ใน 8 ของหน้าจอ









ถ้าพบเจอเหตุการณ์ใช้แถบพื้นที่ข้อความเกิน 1 ใน 8
ของหน้าจอ สามารถร้องเรียนได้ที่
ลำนักงาน กล่าช.

โทร 1200





Office Of The National Broadcasting and Telecommunications Commission



### **สำนักคุ้มครองผู้บริโภค** ในกิจการกระจายเสียงและโทรทัศน์



Broadcasting Consumer

Protection Bureau

website: http://bcp.nbtc.go.th/ email: 1200@nbtc.go.th //www.facebook.com/con.rights/

# **"รู้หรือไม่"** เจอแบบนี้ก็ ร้องเรียนใด้นะ



### ร้องเรียนเรื่องการเพิ่มเสียงดังเกินกว่ากฎหมายกำหนด









#### ร้องเรียนเที่ยวกับคลื่นรบกวนการรับสัญญาณ









ลำนักงาน **กล่าา**ปั

โทร 1200 🧸



### <u>ร้องเ</u>รียนเรื่องออกอากาศไม่ตรงผังรายการ และเนื้อหาไม่เหมาะสม





ร้องเรียน กลทช. ได้เลย









# 1 เดือนผ่านไป...