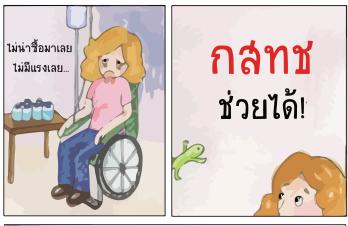

### ร้องเรียนเกี่ยวกับ การใช้แกบพื้นที่ข้อความเกิน 1 ใน 8 ของหน้าจอ









ถ้าพบเจอเหตุการณ์ใช้แถบพื้นที่ข้อความเกิน 1 ใน 8
ของหน้าจอ สามารถร้องเรียนได้ที่
ลำนักงาน กล่าช.

โทร 1200





Office Of The National Broadcasting and Telecommunications Commission



### **สำนักคุ้มครองผู้บริโภค** ในกิจการกระจายเสียงและโทรทัศน์



Broadcasting Consumer

Protection Bureau

website: http://bcp.nbtc.go.th/ email: 1200@nbtc.go.th //www.facebook.com/con.rights/

# **"รู้หรือไม่"** เจอแบบนี้ก็ ร้องเรียนใด้นะ



### ร้องเรียนเรื่องการเพิ่มเสียงดังเกินกว่ากฎหมายกำหนด









#### ร้องเรียนเที่ยวกับคลื่นรบกวนการรับสัญญาณ









ลำนักงาน **กล่าา**ปั

โทร 1200 🧸



### <u>ร้องเ</u>รียนเรื่องออกอากาศไม่ตรงผังรายการ และเนื้อหาไม่เหมาะสม





ร้องเรียน กลทช. ได้เลย









# 1 เดือนผ่านไป...