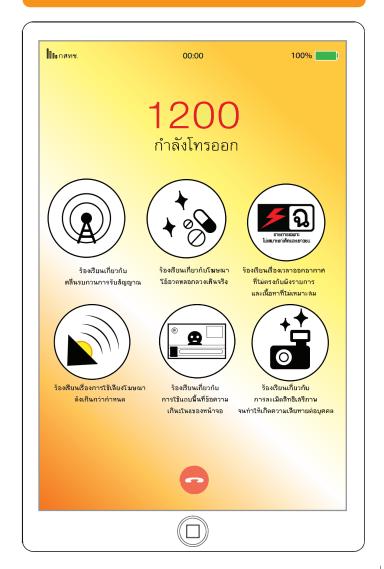

### ร้องเรียนเกี่ยวกับ การใช้แกบพื้นที่ข้อความเกิน 1 ใน 8 ของหน้าจอ

ถ้าพบเจอเหตุการณ์ใช้แถบพื้นที่ข้อความเกิน 1 ใน 8
ของหน้าจอ สามารถร้องเรียนได้ที่
ลำนักงาน กล่าช.

โทร 1200

Office Of The National Broadcasting and Telecommunications Commission

### **สำนักคุ้มครองผู้บริโภค** ในกิจการกระจายเสียงและโทรทัศน์

Broadcasting Consumer

Protection Bureau

website: http://bcp.nbtc.go.th/ email: 1200@nbtc.go.th //www.facebook.com/con.rights/

#### ร้องเรียนเที่ยวกับคลื่นรบกวนการรับสัญญาณ

ลำนักงาน **กล่าา**ปั

โทร 1200 🧸