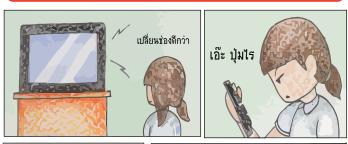

## สิทธิ์งองกลุ่มผู้พิการในการได้รับสื่ออย่างเท่าเทียม















### ร้องเรียนเกี่ยวกับการละเมิดสิทธิเสรีภาพ จนทำให้เกิดความเสียหายต่อบุคคล











### ร้องเรียนเกี่ยวกับ การใช้แกบพื้นที่ข้อความเกิน 1 ใน 8 ของหน้าจอ









ถ้าพบเจอเหตุการณ์ใช้แถบพื้นที่ข้อความเกิน 1 ใน 8
ของหน้าจอ สามารถร้องเรียนได้ที่
ลำนักงาน กล่าช.

โทร 1200





Office Of The National Broadcasting and Telecommunications Commission



### **สำนักคุ้มครองผู้บริโภค** ในกิจการกระจายเสียงและโทรทัศน์



Broadcasting Consumer

Protection Bureau

website: http://bcp.nbtc.go.th/ email: 1200@nbtc.go.th //www.facebook.com/con.rights/

# **"รู้หรือไม่"** เจอแบบนี้ก็ ร้องเรียนใด้นะ



### ร้องเรียนเรื่องการเพิ่มเสียงดังเกินกว่ากฎหมายกำหนด









#### ร้องเรียนเที่ยวกับคลื่นรบกวนการรับสัญญาณ









ลำนักงาน **กล่าา**ปั

โทร 1200 🧸



### <u>ร้องเ</u>รียนเรื่องออกอากาศไม่ตรง