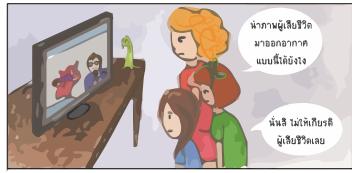

## สิทธิ์งองกลุ่มผู้พิการในการได้รับสื่ออย่างเท่าเทียม















### ร้องเรียนเกี่ยวกับการละเมิดสิทธิเสรีภาพ จนทำให้เกิดความเสียหายต่อบุคคล











### ร้องเรียนเกี่ยวกับ การใช้แกบพื้นที่ข้อความเกิน 1 ใน 8 ของหน้าจอ









ถ้าพบเจอเหตุการณ์ใช้แถบพื้นที่ข้อความเกิน 1 ใน 8
ของหน้าจอ สามารถร้องเรียนได้ที่
ลำนักงาน กล่าช.

โทร 1200





Office Of The National Broadcasting and Telecommunications Commission



### **สำนักคุ้มครองผู้บริโภค** ในกิจการกระจายเสียงและโทรทัศน์



Broadcasting Consumer

Protection Bureau

website: http://bcp.nbtc.go.th/ email: 1200@nbtc.go.th //www.facebook.com/con.rights/

# **"รู้หรือไม่"** เจอแบบนี้ก็ ร้องเรียนใด้นะ



### ร้องเรียนเรื่องการเพิ่มเสียงดังเกินกว่ากฎหมายกำหนด









#### ร้องเรียนเที่ยวกับคลื่นรบกวนการรับสัญญาณ









ลำนักงาน **กล่าา**ปั

โทร 1200 🧸



### <u>ร้องเ</u>รียนเรื่องออกอากาศไม่ตรงผังรายการ และเนื้อหาไม่เหมาะสม





ร้องเรียน กลทช. ได้เลย









# 1 เดือนผ่านไป...